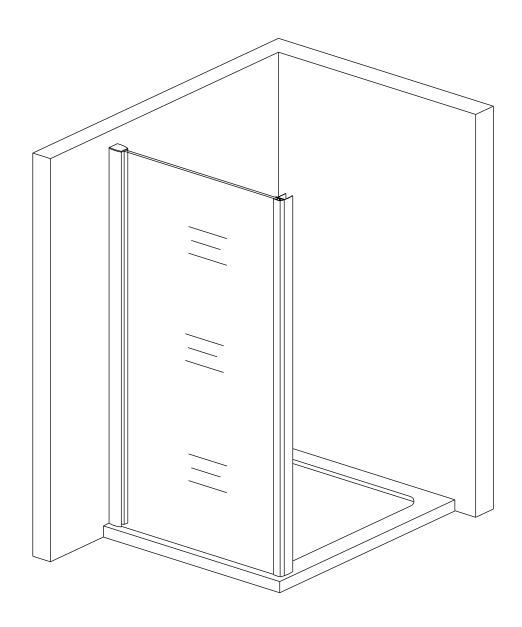

Eastbrook Road, Gloucester GL4 3DB Technical Helpline: 01452 317890 email: technical@eastbrookco.com

## INSTALLATION MANUAL











## TOOLS REQUIRED



## PRODUCT SCHEMATIC DIAGRAM







## Cleaning & Maintenance

Don't clean the shower enclosure with irritant detergent such as alcohol, bleach or other chemical cleaners.

Only clean with warm soapy water.

After the installation is completed, should you find that there is notable noise when the glass door moves, you may add a small quantity of lubricant onto the roller wheel, slipping hook and the track.

Helpline: 01452 317890

Please ensure silicone sealant is on the outside only.