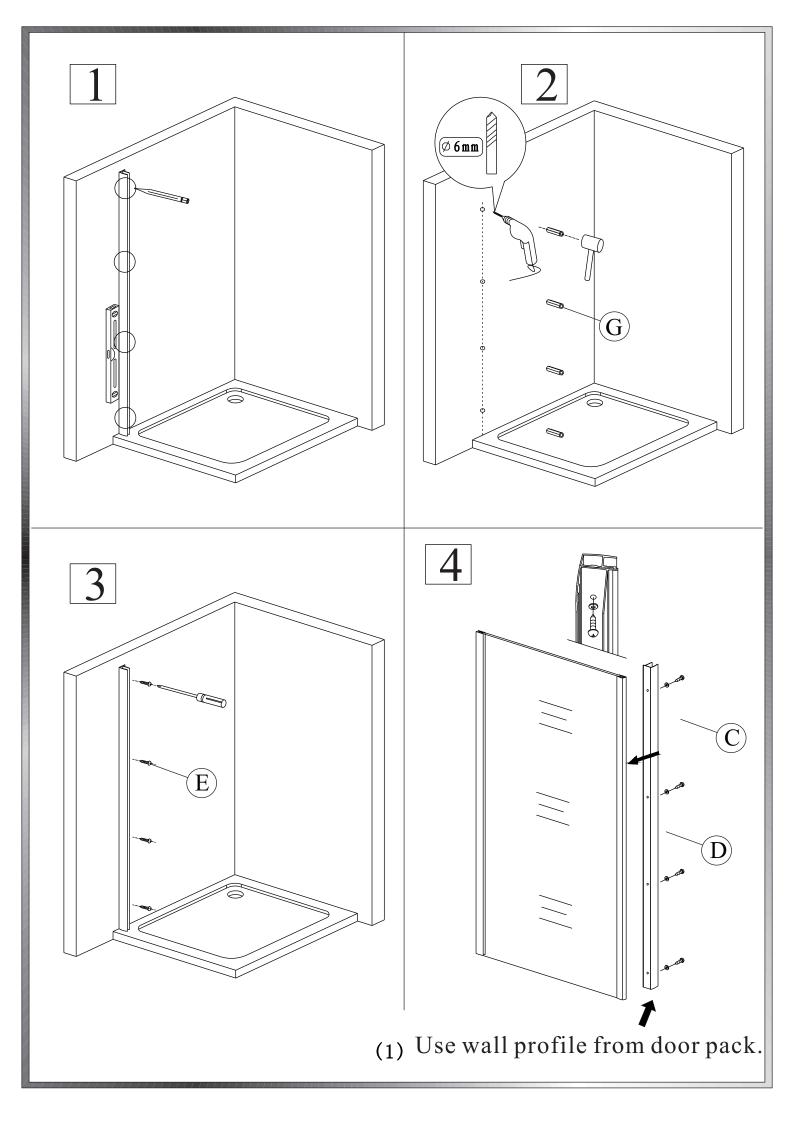

## INSTALLATION MANUAL

Helpline: 01452 317890

Please ensure silicone sealant is on the outside only.