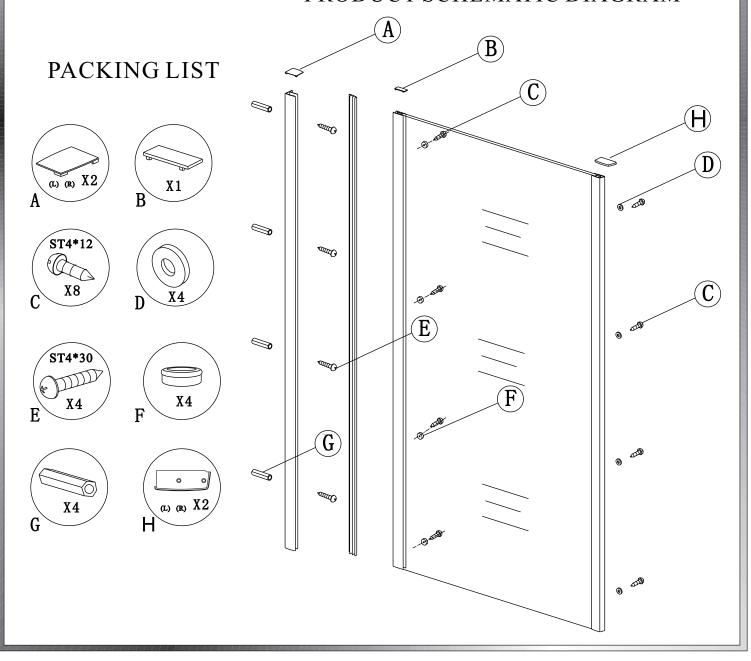

Eastbrook Road, Gloucester GL4 3DB Technical Helpline: 01452 317890 email: technical@eastbrookco.com

## INSTALLATION MANUAL











## TOOLS REQUIRED



## PRODUCT SCHEMATIC DIAGRAM







## Cleaning & Maintenance

Don't clean the shower enclosure with irritant detergent such as alcohol, bleach or other chemical cleaners.

Only clean with warm soapy water.

After the installation is completed, should you find that there is notable noise when the glass door moves, you may add a small quantity of lubricant onto the roller wheel, slipping hook and the track.

Helpline: 01452 317890

Please ensure silicone sealant is on the outside only.