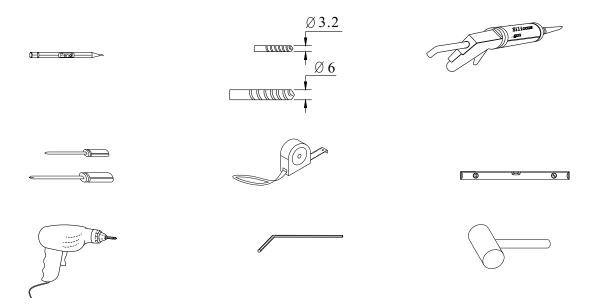

Eastbrook Road, Gloucester GL4 3DB Technical Helpline: 01452 317890 email: technical@eastbrookco.com

## INSTALLATION MANUAL











## TOOLS REQUIRED



## PRODUCT SCHEMATIC DIAGRAM







## Cleaning & Maintenance

Don't clean the shower enclosure with irritant detergent such as alcohol, bleach or other chemical cleaners.

Only clean with warm soapy water.

After the installation is completed, should you find that there is notable noise when the glass door moves, you may add a small quantity of lubricant onto the roller wheel, slipping hook and the track.

Helpline: 01452 317890

Please ensure silicone sealant is on the outside only.