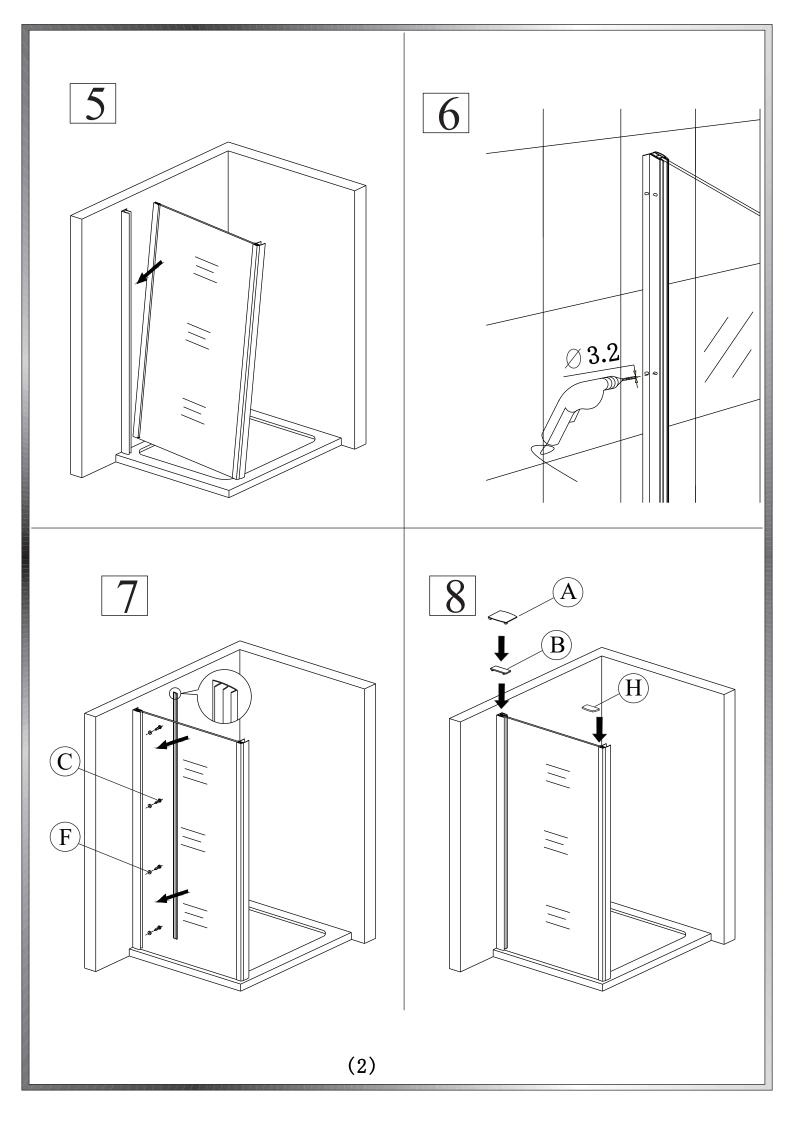

Eastbrook Road, Gloucester GL4 3DB Technical Helpline: 01452 317890 email: technical@eastbrookco.com

## INSTALLATION MANUAL











## TOOLS REQUIRED



## PRODUCT SCHEMATIC DIAGRAM







## Cleaning & Maintenance

Don't clean the shower enclosure with irritant detergent such as alcohol, bleach or other chemical cleaners.

Only clean with warm soapy water.

After the installation is completed, should you find that there is notable noise when the glass door moves, you may add a small quantity of lubricant onto the roller wheel, slipping hook and the track.

Helpline: 01452 317890

Please ensure silicone sealant is on the outside only.