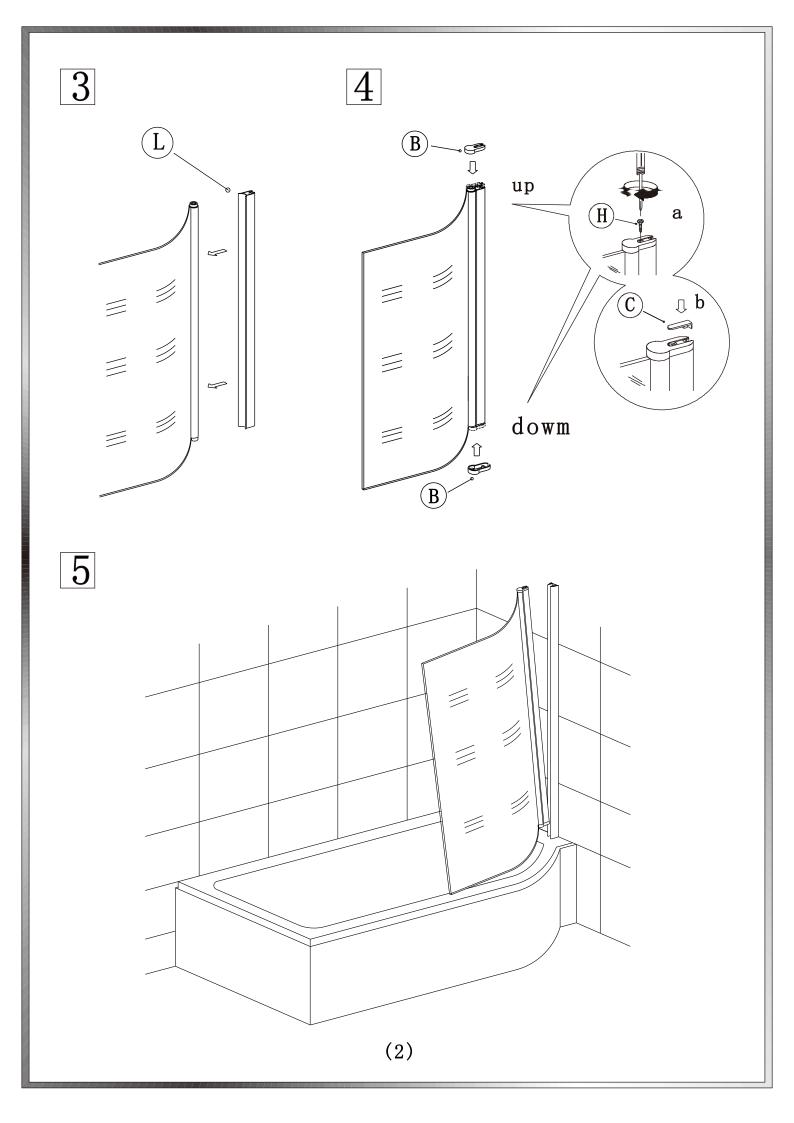

## TOOLS REQUIRE

Pencil

Silicone gun

0

0

Flat and cross screwdriver

Drill machine

(∅6√Ø3. 2) bit drill

Tap measure

Spanner

Level ruler

Rubber hammer

SPARE PARTS

Please ensure silicone sealant is on the outside only.