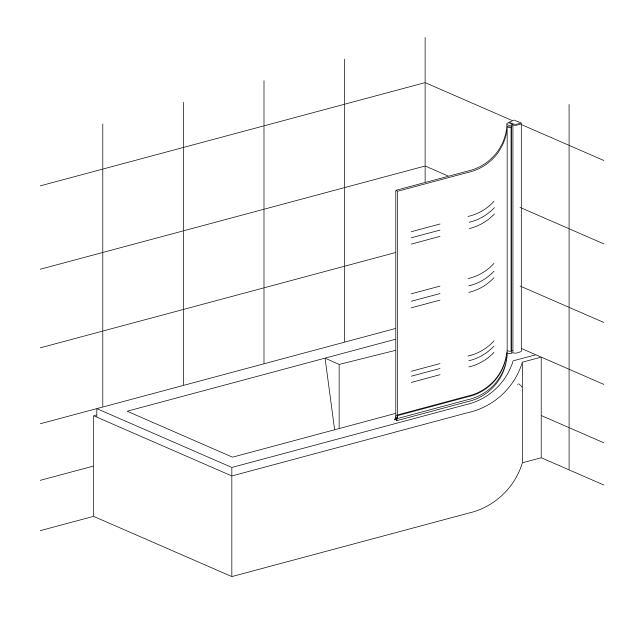

## ADVANTAGE SHOWERSCREEN

| Eastbrook Code | Adjustment |
|----------------|------------|
| 58.712         | 800-820    |