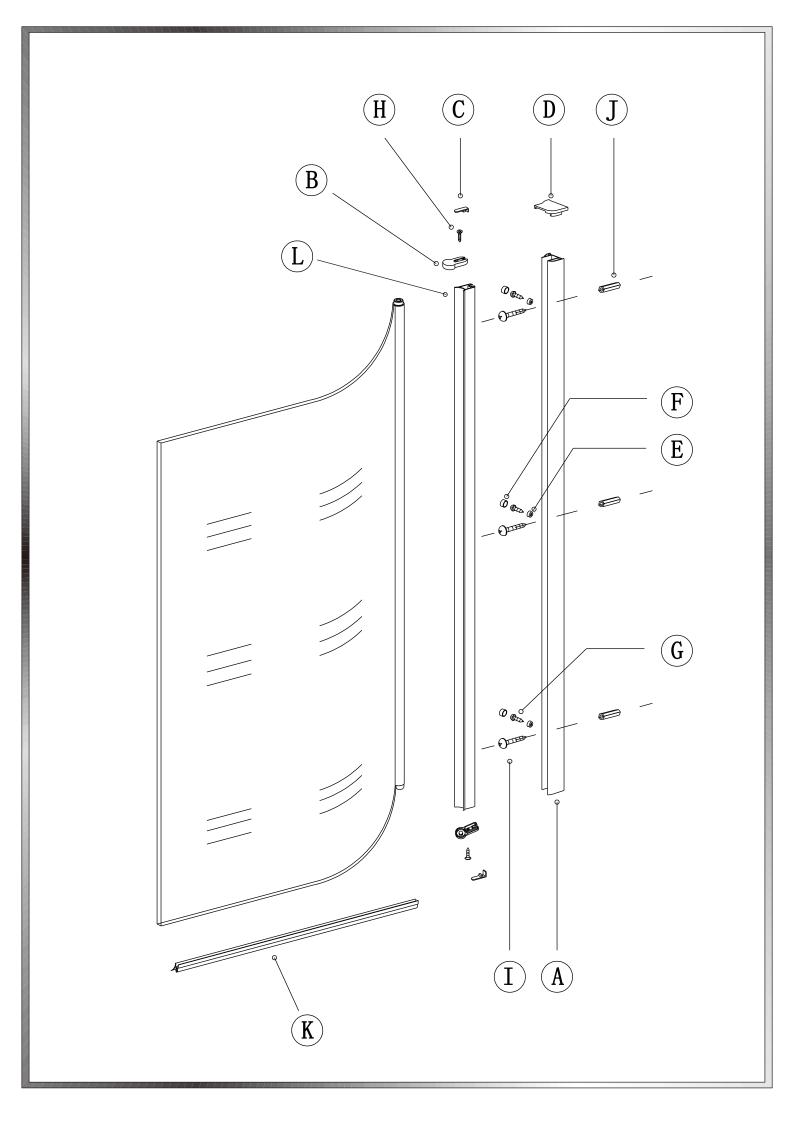

Tap measure

Spanner

Level ruler

Rubber hammer

SPARE PARTS

Please ensure silicone sealant is on the outside only.