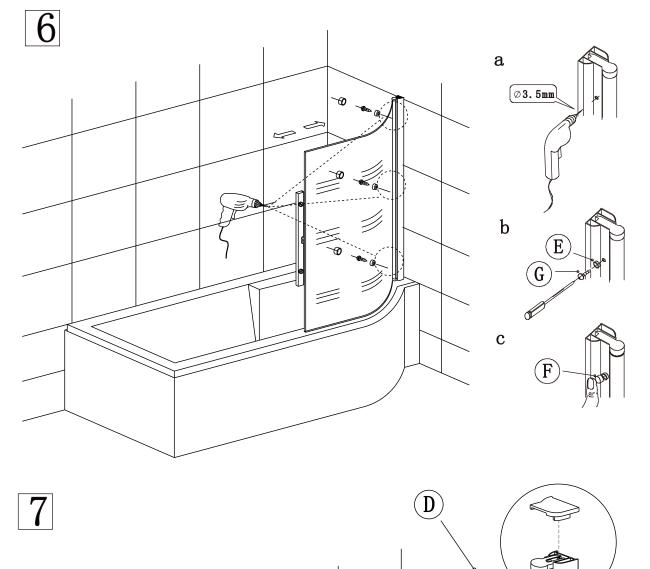

## TOOLS REQUIRE

Pencil

Silicone gun

0

0

Flat and cross screwdriver

Drill machine

(∅6√Ø3. 2) bit drill

Tap measure

Spanner

Level ruler

Rubber hammer

SPARE PARTS

Please ensure silicone sealant is on the outside only.