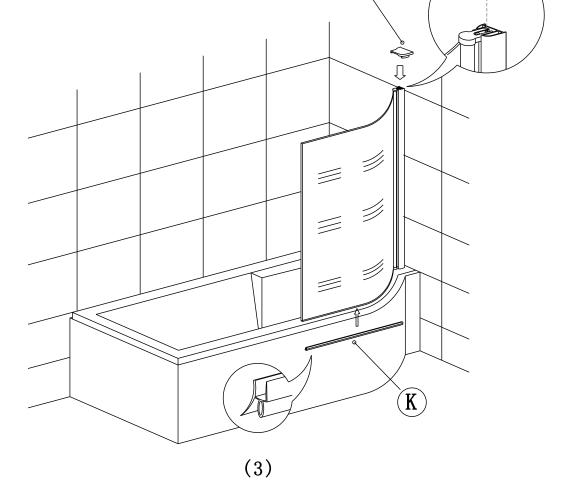

Tap measure

Spanner

Level ruler

Rubber hammer

SPARE PARTS

Please ensure silicone sealant is on the outside only.