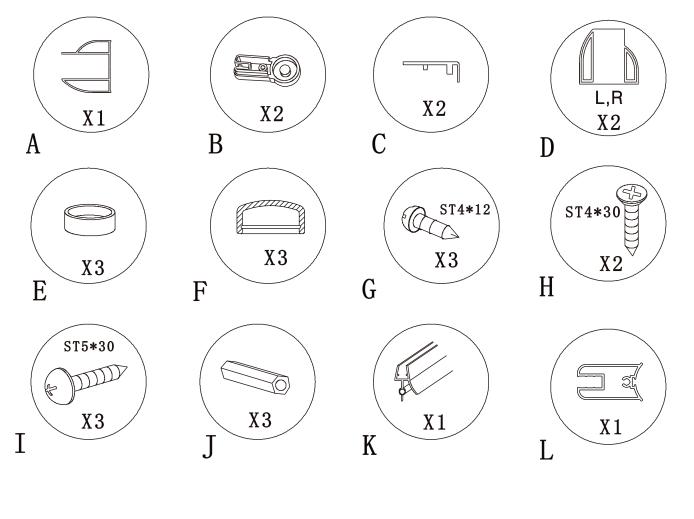

Tap measure

Spanner

Level ruler

Rubber hammer

SPARE PARTS

Please ensure silicone sealant is on the outside only.