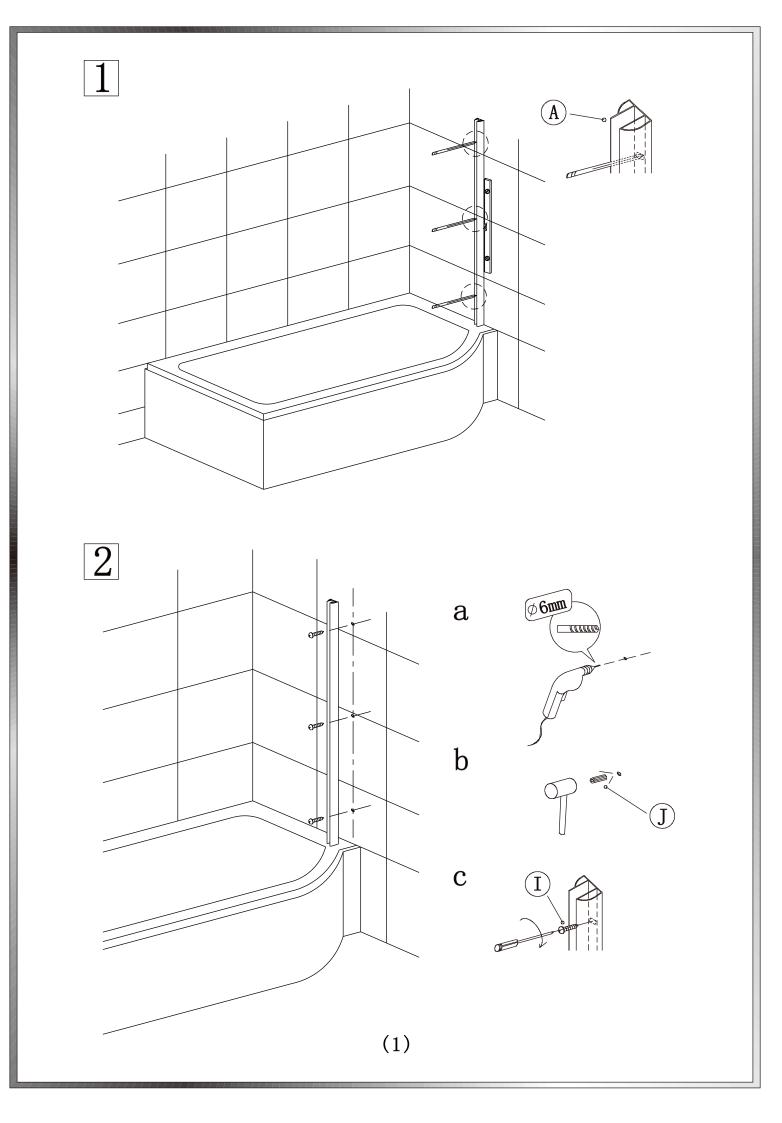

## TOOLS REQUIRE

Pencil

Silicone gun

0

0

Flat and cross screwdriver

Drill machine

(∅6√Ø3. 2) bit drill

Tap measure

Spanner

Level ruler

Rubber hammer

SPARE PARTS

Please ensure silicone sealant is on the outside only.