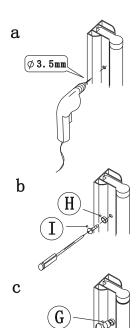

## PRODUCT SCHEMATIC DIAGRAM FRONT SCREEN

Please dry fit for best installation tolerance to suit.

2

a

b

 $\mathbf{c}$ 

Please ensure the correct part is used for top and bottom. This process applies to both doors.