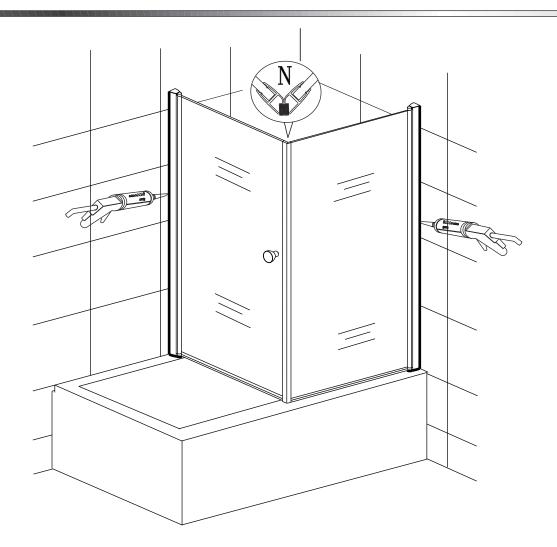

5

(6)

Please dry fit for best installation tolerance to suit.

10

b

Please ensure the correct part is used for top and bottom. This process applies to both doors.

Please ensure silicone sealant is on the outside only.