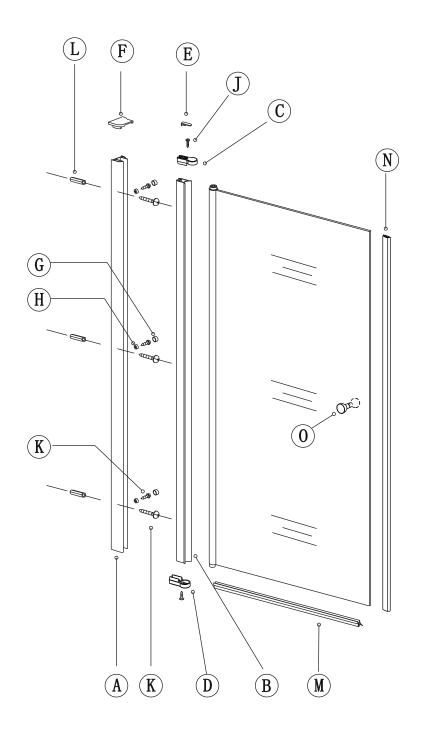

# PRODUCT SCHEMATIC DIAGRAM SIDE SCREEN

## PRODUCT SCHEMATIC DIAGRAM FRONT SCREEN

Please dry fit for best installation tolerance to suit.

2

a

b

 $\mathbf{c}$ 

Please ensure the correct part is used for top and bottom. This process applies to both doors.