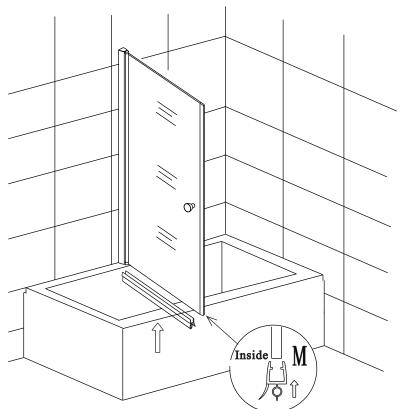

## PRODUCT SCHEMATIC DIAGRAM FRONT SCREEN

Please dry fit for best installation tolerance to suit.

2

a

b

 $\mathbf{c}$ 

Please ensure the correct part is used for top and bottom. This process applies to both doors.