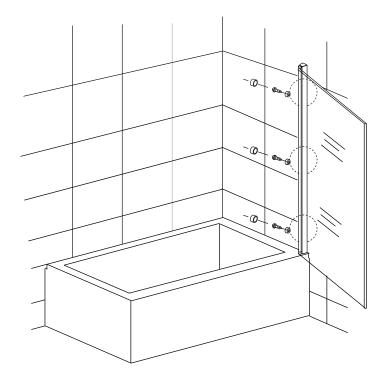

#### TYPE 1 SCREEN ACROSS BATH

| Eastbrook Code | Adjustment | Eastbrook Code | Adjustment |
|----------------|------------|----------------|------------|
| 58.716         | 665-690mm  | 58.718         | 765-790mm  |
| 58.717         | 715-740mm  | 58.719         | 845-890mm  |