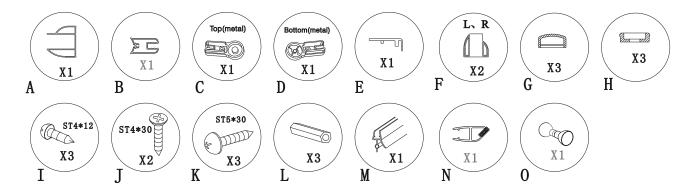

## **INSTALLATION MANUAL**

Eastbrook Road, Gloucester GL4 3DE Technical Helpline: 01452 317890 email: technical@eastbrookco.com

#### TYPE 1 SCREEN ACROSS BATH

| Eastbrook Code | Adjustment | Eastbrook Code | Adjustment |
|----------------|------------|----------------|------------|
| 58.716         | 665-690mm  | 58.718         | 765-790mm  |
| 58.717         | 715-740mm  | 58.719         | 845-890mm  |









## **TOOLS REQUIRED**







SILICONE & GUN



**PENCIL** 

FLAT HEAD & CROSS HEAD SCREWDRIVER



TAPE MEASURE







**DRILL** 



**HEXAGON KEY** 



**RUBBER HAMMER** 

#### **PACKING LIST**



## **FRONT SCREEN**



#### SIDE SCREEN

(1)

# PRODUCT SCHEMATIC DIAGRAM SIDE SCREEN



## PRODUCT SCHEMATIC DIAGRAM FRONT SCREEN





Please dry fit for best installation tolerance to suit.

2



a



b



 $\mathbf{c}$ 





Please ensure the correct part is used for top and bottom. This process applies to both doors.

5











(6)



Please dry fit for best installation tolerance to suit.

10



b







Please ensure the correct part is used for top and bottom. This process applies to both doors.













Please ensure silicone sealant is on the outside only.

#### Cleaning & Maintenance

Don't clean the shower enclosure with irritant detergent such as alcohol, bleach or other chemical cleaners.

Only clean with warm soapy water.

After the installation is completed, should