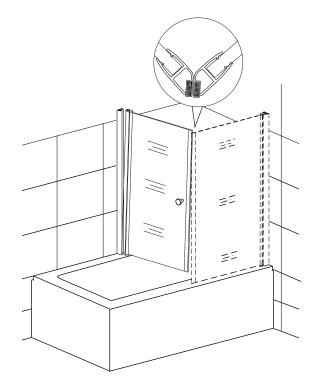

5

(6)

Please dry fit for best installation tolerance to suit.

10

b

Please ensure the correct part is used for top and bottom. This process applies to both doors.

Please ensure silicone sealant is on the outside only.