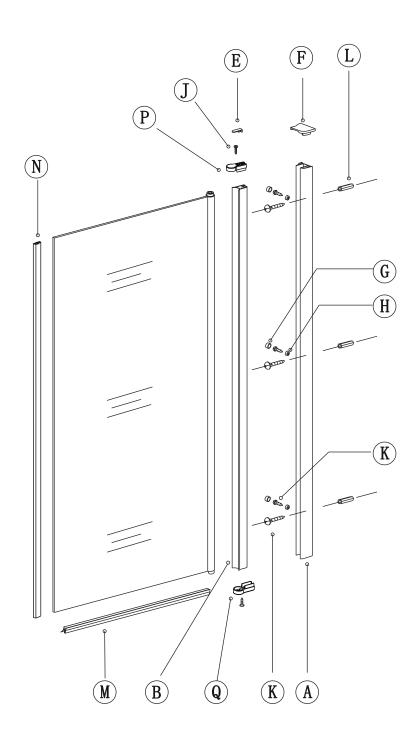

## **FRONT SCREEN**

## PRODUCT SCHEMATIC DIAGRAM FRONT SCREEN

Please dry fit for best installation tolerance to suit.

2

a

b

 $\mathbf{c}$ 

Please ensure the correct part is used for top and bottom. This process applies to both doors.