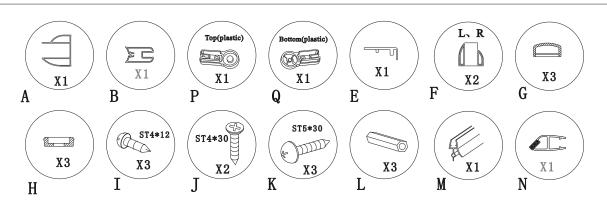

## **INSTALLATION MANUAL**

Eastbrook Road, Gloucester GL4 3DE Technical Helpline: 01452 317890 email: technical@eastbrookco.com

#### TYPE 1 SCREEN ACROSS BATH

| Eastbrook Code | Adjustment | Eastbrook Code | Adjustment |
|----------------|------------|----------------|------------|
| 58.716         | 665-690mm  | 58.718         | 765-790mm  |
| 58.717         | 715-740mm  | 58.719         | 845-890mm  |









## **TOOLS REQUIRED**







SILICONE & GUN



**PENCIL** 

FLAT HEAD & CROSS HEAD SCREWDRIVER



TAPE MEASURE







**DRILL** 



**HEXAGON KEY** 



**RUBBER HAMMER** 

#### **PACKING LIST**



## **FRONT SCREEN**



#### SIDE SCREEN

(1)

# PRODUCT SCHEMATIC DIAGRAM SIDE SCREEN



## PRODUCT SCHEMATIC DIAGRAM FRONT SCREEN





Please dry fit for best installation tolerance to suit.

2



a



b



 $\mathbf{c}$ 





Please ensure the correct part is used for top and bottom. This process applies to both doors.

5











(6)



Please dry fit for best installation tolerance to suit.

10



b







Please ensure the correct part is used for top and bottom. This process applies to both doors.













Please ensure silicone sealant is on the outside only.

#### Cleaning & Maintenance

Don't clean the shower enclosure with irritant detergent such as alcohol, bleach or other chemical cleaners.

Only clean with warm soapy water.

After the installation is completed, should you find that there is