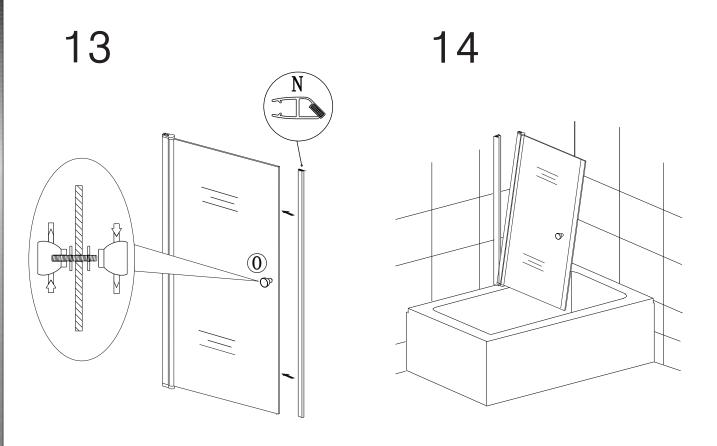

5

(6)

Please dry fit for best installation tolerance to suit.

10

b

Please ensure the correct part is used for top and bottom. This process applies to both doors.

Please ensure silicone sealant is on the outside only.