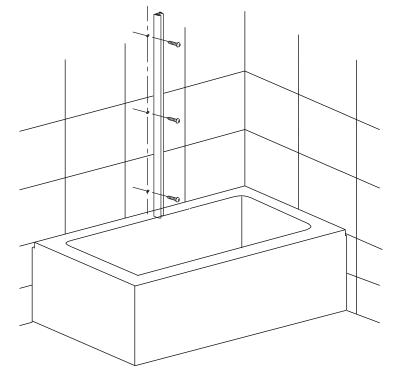

-------------|------------|----------------|------------|
| 58.716         | 665-690mm  | 58.718         | 765-790mm  |
| 58.717         | 715-740mm  | 58.719         | 845-890mm  |









## **TOOLS REQUIRED**







SILICONE & GUN



**PENCIL** 

FLAT HEAD & CROSS HEAD SCREWDRIVER



TAPE MEASURE







**DRILL** 



**HEXAGON KEY** 



**RUBBER HAMMER** 

#### **PACKING LIST**



## **FRONT SCREEN**



#### SIDE SCREEN

(1)

# PRODUCT SCHEMATIC DIAGRAM SIDE SCREEN



## PRODUCT SCHEMATIC DIAGRAM FRONT SCREEN





Please dry fit for best installation tolerance to suit.

2



a



b



 $\mathbf{c}$ 





Please ensure the correct part is used for top and bottom. This process applies to both doors.

5











(6)



Please dry fit for best installation tolerance to suit.

10



b







Please ensure the correct part is used for top and bottom. This process applies to both doors.













Please ensure silicone sealant is on the outside only.

#### Cleaning & Maintenance

Don't clean the shower enclosure with irritant detergent such as alcohol, bleach or other chemical cleaners.

Only clean with warm soapy water.

After the installation is completed, should you find that there is notable noise when the glass door moves, you may add a small quantity of silicone lubricant onto the barrel hinge.

Helpline: 01452 317890