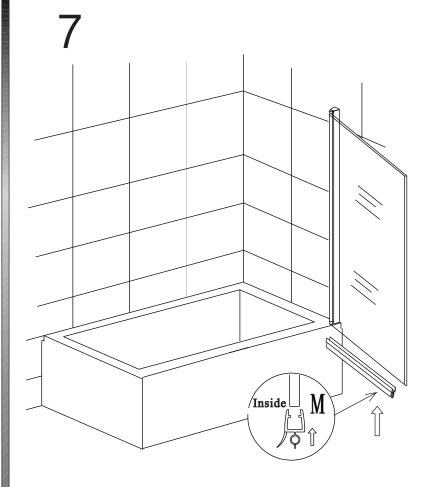

5

(6)

Please dry fit for best installation tolerance to suit.

10

b

Please ensure the correct part is used for top and bottom. This process applies to both doors.

Please ensure silicone sealant is on the outside only.