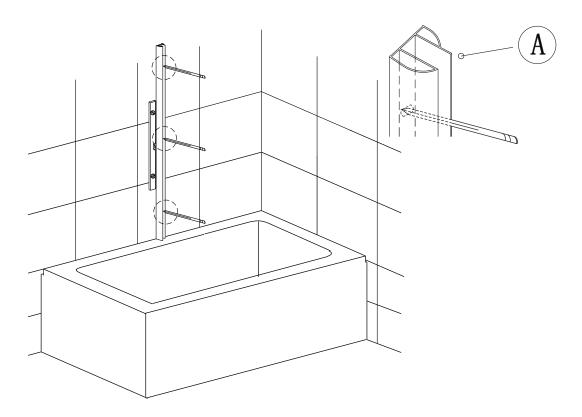

TH

| Eastbrook Code | Adjustment | Eastbrook Code | Adjustment |
|----------------|------------|----------------|------------|
| 58.716         | 665-690mm  | 58.718         | 765-790mm  |
| 58.717         | 715-740mm  | 58.719         | 845-890mm  |









## **TOOLS REQUIRED**







SILICONE & GUN



**PENCIL** 

FLAT HEAD & CROSS HEAD SCREWDRIVER



TAPE MEASURE







**DRILL** 



**HEXAGON KEY** 



**RUBBER HAMMER** 

#### **PACKING LIST**



## **FRONT SCREEN**



#### SIDE SCREEN

(1)

# PRODUCT SCHEMATIC DIAGRAM SIDE SCREEN



## PRODUCT SCHEMATIC DIAGRAM FRONT SCREEN





Please dry fit for best installation tolerance to suit.

2



a



b



 $\mathbf{c}$ 





Please ensure the correct part is used for top and bottom. This process applies to both doors.

5











(6)



Please dry fit for best installation tolerance to suit.

10



b







Please ensure the correct part is used for top and bottom. This process applies to both doors.













Please ensure silicone sealant is on the outside only.

#### Cleaning & Maintenance

Don't clean the shower enclosure with irritant detergent such as alcohol, bleach or other chemical cleaners.

Only clean with warm soapy water.

After the installation is completed, should you find that there is notable noise when the glass door moves, you may add a small quantity of silicone lubricant onto the barrel hinge.

Helpline: 01452 317890