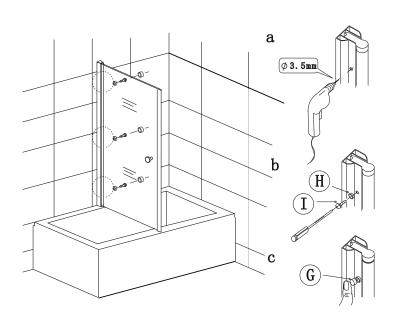

5

(6)

Please dry fit for best installation tolerance to suit.

10

b

Please ensure the correct part is used for top and bottom. This process applies to both doors.

Please ensure silicone sealant is on the outside only.