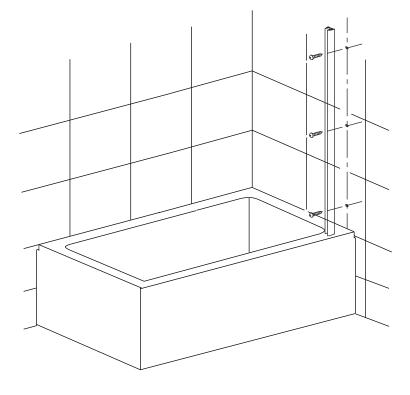

ATION MANUAL**

Eastbrook Road, Gloucester GL4 3DE Technical Helpline: 01452 317890 email: technical@eastbrookco.com

#### TYPE 1 SCREEN ACROSS BATH

| Eastbrook Code | Adjustment | Eastbrook Code | Adjustment |
|----------------|------------|----------------|------------|
| 58.716         | 665-690mm  | 58.718         | 765-790mm  |
| 58.717         | 715-740mm  | 58.719         | 845-890mm  |









## **TOOLS REQUIRED**







SILICONE & GUN



**PENCIL** 

FLAT HEAD & CROSS HEAD SCREWDRIVER



TAPE MEASURE







**DRILL** 



**HEXAGON KEY** 



**RUBBER HAMMER** 

#### **PACKING LIST**



## **FRONT SCREEN**



#### SIDE SCREEN

(1)

# PRODUCT SCHEMATIC DIAGRAM SIDE SCREEN



## PRODUCT SCHEMATIC DIAGRAM FRONT SCREEN





Please dry fit for best installation tolerance to suit.

2



a



b



 $\mathbf{c}$ 





Please ensure the correct part is used for top and bottom. This process applies to both doors.

5











(6)



Please dry fit for best installation tolerance to suit.

10



b







Please ensure the correct part is used for top and bottom. This process applies to both doors.













Please ensure silicone sealant is on the outside only.

#### Cleaning & Maintenance

Don't clean the shower enclosure with irritant detergent such as alcohol, bleach or other chemical cleaners.

Only clean with warm soapy water.

After the installation is completed, should you find that there is notable noise when the glass door moves, you may add a small quantity of silicone lubricant onto the barrel hinge.

Helpline: 01452 317890