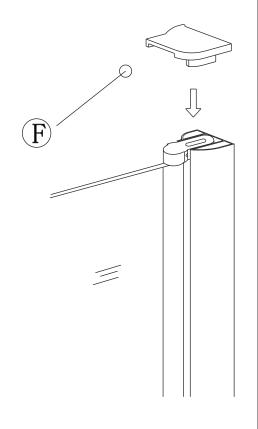

5

(6)

Please dry fit for best installation tolerance to suit.

10

b

Please ensure the correct part is used for top and bottom. This process applies to both doors.

Please ensure silicone sealant is on the outside only.