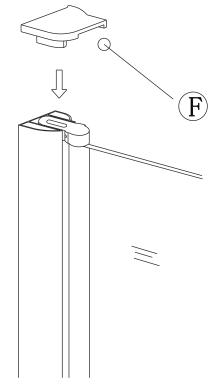

## PRODUCT SCHEMATIC DIAGRAM FRONT SCREEN

Please dry fit for best installation tolerance to suit.

2

a

b

 $\mathbf{c}$ 

Please ensure the correct part is used for top and bottom. This process applies to both doors.