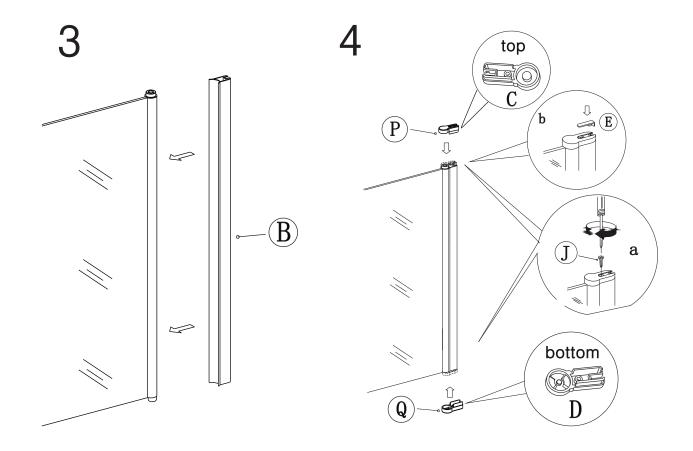

## PRODUCT SCHEMATIC DIAGRAM FRONT SCREEN

Please dry fit for best installation tolerance to suit.

2

a

b

 $\mathbf{c}$ 

Please ensure the correct part is used for top and bottom. This process applies to both doors.