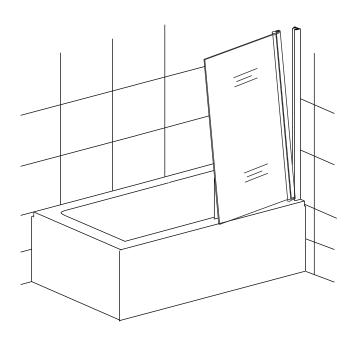

#### TYPE 1 SCREEN ACROSS BATH

| Eastbrook Code | Adjustment | Eastbrook Code | Adjustment |
|----------------|------------|----------------|------------|
| 58.716         | 665-690mm  | 58.718         | 765-790mm  |
| 58.717         | 715-740mm  | 58.719         | 845-890mm  |