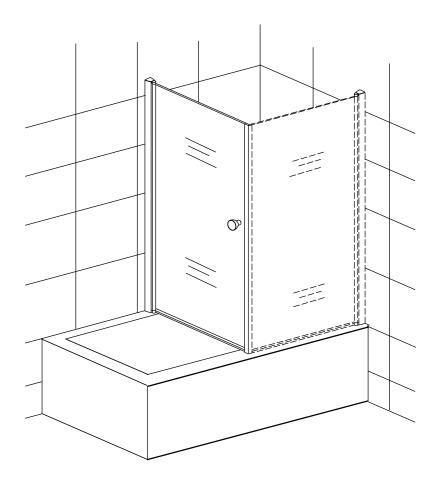

#### TYPE 1 SCREEN ACROSS BATH

| Eastbrook Code | Adjustment | Eastbrook Code | Adjustment |
|----------------|------------|----------------|------------|
| 58.716         | 665-690mm  | 58.718         | 765-790mm  |
| 58.717         | 715-740mm  | 58.719         | 845-890mm  |

## **FRONT SCREEN**

#### SIDE SCREEN

(1)