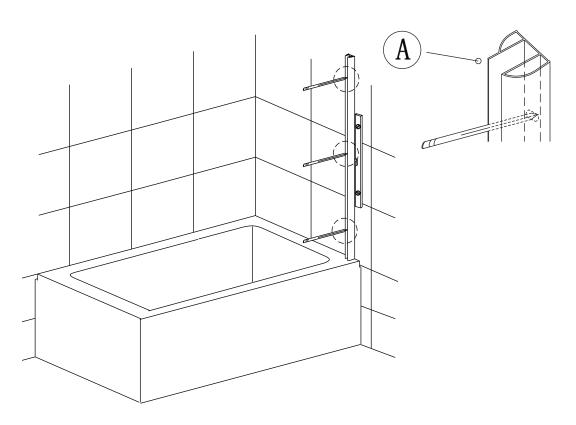

## **INSTALLATION MANUAL**

Eastbrook Road, Gloucester GL4 3DE Technical Helpline: 01452 317890 email: technical@eastbrookco.com

#### TYPE 1 SCREEN ACROSS BATH

| Eastbrook Code | Adjustment | Eastbrook Code | Adjustment |
|----------------|------------|----------------|------------|
| 58.716         | 665-690mm  | 58.718         | 765-790mm  |
| 58.717         | 715-740mm  | 58.719         | 845-890mm  |









## **TOOLS REQUIRED**







SILICONE & GUN



**PENCIL** 

FLAT HEAD & CROSS HEAD SCREWDRIVER



TAPE MEASURE







**DRILL** 



**HEXAGON KEY** 



**RUBBER HAMMER** 

#### **PACKING LIST**



## **FRONT SCREEN**



#### SIDE SCREEN

(1)

# PRODUCT SCHEMATIC DIAGRAM SIDE SCREEN



## PRODUCT SCHEMATIC DIAGRAM FRONT SCREEN





Please dry fit for best installation tolerance to suit.

2



a



b



 $\mathbf{c}$ 





Please ensure the correct part is used for top and bottom. This process applies to both doors.

5











(6)



Please dry fit for best installation tolerance to suit.

10



b







Please ensure the correct part is used for top and bottom. This process applies to both doors.













Please ensure silicone sealant is on the outside only.

#### Cleaning & Maintenance

Don't clean the shower enclosure with irritant detergent such as alcohol, bleach or other chemical cleaners.

Only clean with warm soapy water.

After the installation is completed, should you find that there is notable noise when the glass door moves, you may add a small quantity of silicone lubricant onto the barrel hinge