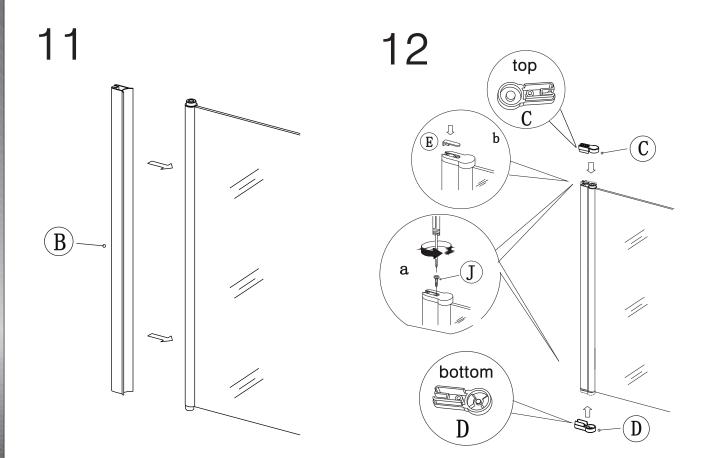

## PRODUCT SCHEMATIC DIAGRAM FRONT SCREEN

Please dry fit for best installation tolerance to suit.

2

a

b

 $\mathbf{c}$ 

Please ensure the correct part is used for top and bottom. This process applies to both doors.