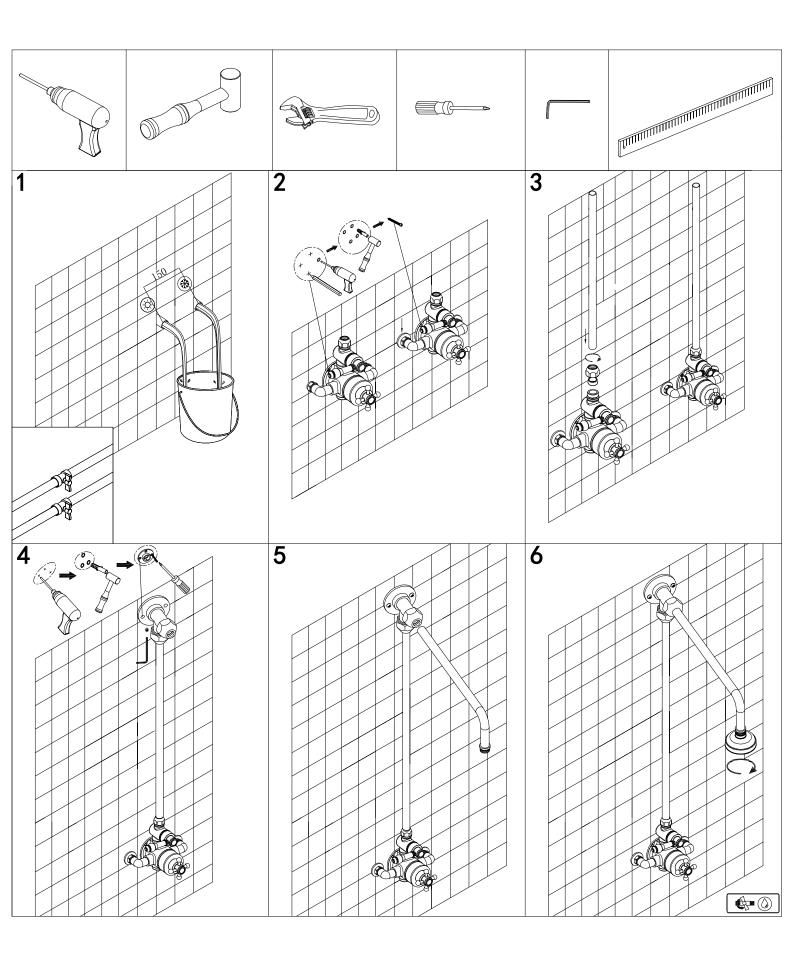

### **CONDITIONS OF USE:**

|                               | HIGH PRESSURE              |
|-------------------------------|----------------------------|
| Maximum Static Pressure-BAR   | 10                         |
| Flow Pressure, Hot & Cold-BAR | 0.5 to 5                   |
| Hot Supply Temperature-℃      | 55 to 65                   |
| Cold Supply Temperature-℃     | Equal to or less than 25°C |

#### Cleaning

This product is made to the highest standard using high quality chrome plating and due care needs to be taken to ensure their looks are retained. We recommend cleaning all products with a soft damp cloth ONLY and advise strongly against the use of ALL cleaning products i.e. powders and liquids. If the instructions are not followed this will invalidate your guarantee in the