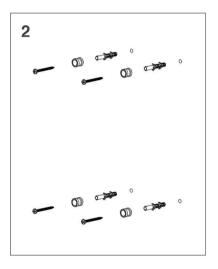

| Wall fixing set includes; |              |
|---------------------------|--------------|
| 4                         | Bracket      |
| 4                         | Bracket Stem |
| 4                         | Wall Screw   |
| 4                         | Wall Plug    |