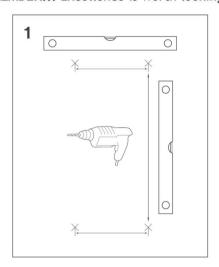

#### **INSTALLATION**

• This product must be installed by a fully qualified engineer / electrician.

| Wall fixing set includes; |              |
|---------------------------|--------------|
| 4                         | Bracket      |
| 4                         | Bracket Stem |
| 4                         | Wall Screw   |
| 4                         | Wall Plug    |