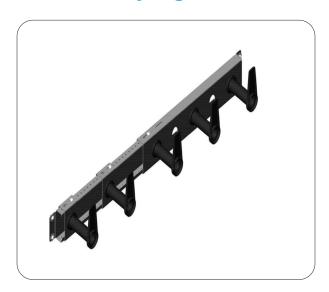

## **Telescoping Cable Manager**

Attaches to the sides of the front and rear equipment mounting rail in CPI cabinest providing a front-to-rear or vertical pathway for cables along the side of equipment.

## **Key Features and Benefits**

- Attaches to and adjusts in depth with mounting rails, fully compatible with Front Air Dams and Side Intake Duct
- Five smooth, plastic L-shaped spools support cables Spools on 31.5"W (800 mm) model are 2.5"H x 2.6"D (64 mm x 66 mm)
- $\bullet$  Spools on 40.0"W (1016 mm) model are 3.3"H x 6.8"D (84 mm x 173 mm)
- Spools rotate and lock in 90-degree increments and can be adjusted to manage horizontal or vertical cable runs
- Includes: cable manager, five cable spools, installation hardware