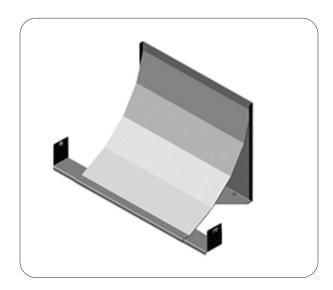

## **Air Director**

Air Director is an angled panel used at the back of cabinets with Vertical Exhaust Duct top panels to guide hot air towards the top of the cabinet.

## **Key Features and Benefits**

- Universal, three piece design adjusts in width to fit all cabinets
- Attaches to the bottom slide on the cabinet, adjusts in depth
- Includes: director, installation hardware
- Material: Steel