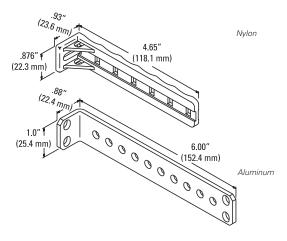

## Stand-Off Tie Bracket

These brackets mount to the back of the rack channel to provide a convenient point to tie-down cable runs.

- Choice of either non-conductive nylon or high-strength aluminum
- Either end of the aluminum bracket can be attached to rack, allowing cabling to run several different ways
- Mounting hardware not included

## **ORDERING INFORMATION**

| Part Number | Description<br>in (mm)                 | Shipping<br>Weight<br>Ib (kg) |
|-------------|----------------------------------------|-------------------------------|
| 10559-X00   | 1 x 6 (30 x 150), Aluminum, Each       | 3 (1.4)                       |
| 10559-X50   | 1 x 6 (30 x 150), Aluminum, Pack of 50 | 7 (3.2)                       |