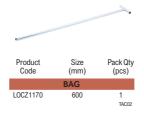

x 6  | 1     |
| LOC1212WF | 260 x 235 | 9 x 9  | 1     |
|           |           |        | TWV01 |

# Access Doors & Panels

### **Loft Access Door**

Plastic insulated loft access doors provide simple, easy access through a ceiling into the loft space.





| Product<br>Code | Size<br>(mm) | Pack Qty<br>(pcs) |
|-----------------|--------------|-------------------|
|                 | BOX          |                   |
|                 | Drop In      |                   |
| LOC1168         | 562 x 665    | 1                 |
|                 |              | TAC02             |
|                 | Hinged       |                   |
| LOC1169         | 562 x 662    | 1                 |
|                 |              | TAC02             |

### **Slotted Loft Door Operating Pole**



#### **Access Panel**

Used in both residential and commercial projects. Access panels (also referred to as access hatches) are vital in order to access concealed electrical, plumbing and building services.



| Product<br>Code | Size<br>(mm) | Pack<br>Qty<br>(pcs) |
|-----------------|--------------|----------------------|
|                 | вох          |                      |
|                 | Clip Fit     |                      |
| LOCAP110        | 115 x 165    | 1                    |
| LOCAP200        | 205 x 205    | 1                    |
| Hinged          |              |                      |
| LOCAP150        | 155 x 235    | 1                    |
| LOCAP300        | 305 x 305    | 1                    |
| LOCAP450        | 470 x 470    | 1                    |
|