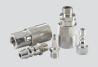

# **NITO High Pressure Couplings**

# Optimal solution for high-pressure cleaners and stationary installations.

NITO High Pressure Couplings are made from materials with an exceptionally strong, safety, locking mechanism that prevents leakage and accidental triggering.

# Application

NITO high-pressure coupling are top-quality products specially designed and tested for use with high-pressure water.

| Item Number | Chromium plated:                                                       |
|-------------|------------------------------------------------------------------------|
| 6550613     | NITO High pressure set coupling and nipple with 3/8" female BSP        |
| 6550013     | NITO High pressure coupler with 3/8" female BSP                        |
| 6561019     | NITO High pressure nipple with 3/8" female BSP                         |
| 65632B9     | NITO High pressure Nipple with M22x1,5 female BSP without sealing bush |

| Item Number | Stainless steel:                                                                  |
|-------------|-----------------------------------------------------------------------------------|
| 6550IS3     | NITO High pressure coupling set stainless coupler and nipple with 3/8" female BSP |
| 6561SI9     | NiTO High pressure nipple stainless steel with 3/8" female thread AISI 316        |