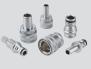

# **NITO High Pressure Couplings**

# Optimal solution for high-pressure cleaners and stationary installations.

NITO High Pressure Couplings are made from materials with an exceptionally strong, safety, locking mechanism that prevents leakage and accidental triggering.

# Application

NITO high-pressure coupling are top-quality products specially designed and tested for use with high-pressure water.

| Item Number | Chromium plated:                                                       |
|-------------|------------------------------------------------------------------------|
| 6550613     | NITO High pressure set coupling and nipple with 3/8" female BSP        |
| 6550013     | NITO High pressure coupler with 3/8" female BSP                        |
| 6561019     | NITO High pressure nipple with 3/8" female BSP                         |
| 65632B9     | NITO High pressure Nipple with M22x1,5 female BSP without sealing bush |

| Item Number | Stainless steel:                                                                  |
|-------------|-----------------------------------------------------------------------------------|
| 6550IS3     | NITO High pressure coupling set stainless coupler and nipple with 3/8" female BSP |
| 6561SI9     | NiTO High pressure nipple stainless steel with 3/8" female thread AISI 316        |