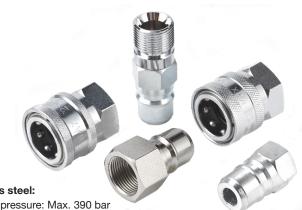

#### Stainless steel:

Working pressure: Max. 390 bar Temperature: Max. 100°C

## Materials:

- 1. Coupling body and ring made of AISI 304
- 2. O-ring: NBR\*
- 3. Spring and ring made of stainless steel
- 4. 8 balls made of hardened steel
- 5. Nipple made of AISI 316

\*) Viton gasket and O-ring - can be supplied as required