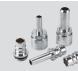

# **NITO High Pressure Couplings**

# Optimal solution for high-pressure cleaners and stationary installations.

NITO High Pressure Couplings are made from materials with an exceptionally strong, safety, locking mechanism that prevents leakage and accidental triggering.

# Application

NITO high-pressure coupling are top-quality products specially designed and tested for use with high-pressure water.

| Item Number | Chromium plated:                                                       |
|-------------|------------------------------------------------------------------------|
| 6550613     | NITO High pressure set coupling and nipple with 3/8" female BSP        |
| 6550013     | NITO High pressure coupler with 3/8" female BSP                        |
| 6561019     | NITO High pressure nipple with 3/8" female BSP                         |
| 65632B9     | NITO High pressure Nipple with M22x1,5 female BSP without sealing bush |

| Item Number | Stainless steel:                                                                  |
|-------------|-----------------------------------------------------------------------------------|
| 6550IS3     | NITO High pressure coupling set stainless coupler and nipple with 3/8" female BSP |
| 6561SI9     | NiTO High pressure nipple stainless steel with 3/8" female thread AISI 316        |