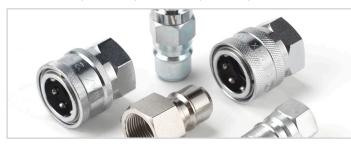

#### **Technical specifications:**

Chrome-plated: Working pressure: Max. 250 bar Temperature: Max. 100°C

# Materials:

- 1. Coupling body and ring are made of brass and chrome-plated 2. O-ring: NBR
- 3. Spring and ring are made of stainless steel
- 4. 8 balls made of hardened steel