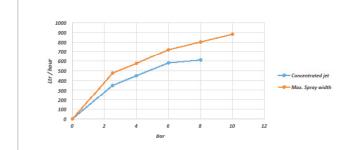

#### Technical specifications:

Water pressure: Max. 10 bar Water temperature: Max. 80 C° Water flow: 26 L/min. (2,5 bar) 50 L/min. (5 bar) 58 L/min. (7,5 bar) Weight: 500 g Material: Chrom-plated brass HS 58 Seal: NBR Plastic parts: TPE-TSG2-Santoprene