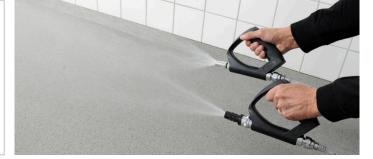

# Ergonomic design. Heat-protecting lightweight spray gun that can be used for several hours.

#### Design allows long-duration use without the handle overheating.

The NITO ERGO is a hot-water spray gun designed for long-duration use. The gun is made from a chemical-resistant composite material that ensures low weight. The handle is designed to not get hot, and the low weight makes it good for long term use.