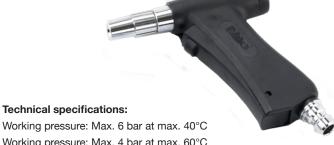

#### **Application**

- This trigger-operated water gun is of modern Danish design. Robustly constructed from durable material and built to last.
- The gun is suitable for a wide variety of flushing, cleaning and watering jobs in light industry and the domestic sector.
- 1. Complete linear flow control from low to high
- 2. Adjustment from narrow jet to wide spray
- 3. Trigger with on/off and lock function
- 4. Can be connected to 1/2" or 3/4" hoses

Manufactured at our own factory in Denmark

Working pressure: Max. 4 bar at max. 60°C

Temperature: 0-60°C Weight: 295 g