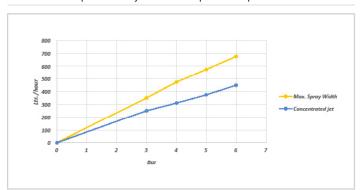

#### Materials:

Chrome-plated brass CW614N

Valve parts: Brass MS58 & stainless steel EN 1.4523

Gasket: EPDM/NBR Plastic parts: Org alloy At 3 bar mains pressure: 8.5 l/min. with concentrated jet 10.5 l/min. with wide spray