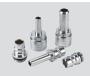

### **Technical specifications:**

- 1. Nipple: Chrome-plated brass
- 2. Seal: Nitrile (NBR)
- 3. O-ring: Nitrile (NBR) EPDM; O-ring on valve in
- 4. Ring: Stainless steel
- 5. Spring: Stainless steel
- 6. Locking ring: Chrome-plated brass
- 7. Balls: Stainless steel
- 8. Coupling body: Chrome-plated brass
- \*) Gaskets and O-rings: Viton available on request

| Item<br>Number | 1/2" System                       |
|----------------|-----------------------------------|
| 53500A3        | 1/2" Coupler with 1/2" female BSP |
| 5350SA3        | 1/2" Coupling with 1/2" hose tail |
| 53610A3        | 1/2" Nipple with 1/2" female SBP  |
| 53640A3        | 1/2" Nipple with 1/2" male BSP    |
| 53600A3        | 1/2" Nipple with 1/2" hose tail   |

| Item<br>Number | 3/4" System                       |
|----------------|-----------------------------------|
| 63500A3        | 3/4" Coupler with 3/4" female BSP |
| 6350SA3        | 3/4" Coupler with 3/4" hose tail  |
| 63610A3        | 3/4" Nipple with 3/4" female BSP  |
| 63640A3        | 3/4" Nipple with 3/4" male BSP    |
| 63600A3        | 3/4" Nipple with 3/4" hose tail   |

| Item<br>Number | 1"                                    |
|----------------|---------------------------------------|
| 73500A3        | 1" Coupler with 1" female BSP         |
| 7353SA3        | 1" Coupler with stop and 1" hose tail |
| 73610A3        | 1" Nipple with 1" female BSP          |
| 73640A3        | 1" Nipple with 1" male BSP            |
| 73600A3        | 1" Nipple with 1" hose tail           |