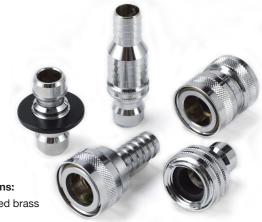

### **Technical specifications:**

- 1. Nipple: Chrome-plated brass
- 2. Seal: Nitrile (NBR)
- 3. O-ring: Nitrile (NBR) EPDM; O-ring on valve in
- 4. Ring: Stainless steel
- 5. Spring: Stainless steel
- 6. Locking ring: Chrome-plated brass
- 7. Balls: Stainless steel
- 8. Coupling body: Chrome-plated brass
- \*) Gaskets and O-rings: Viton available on request