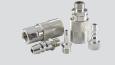

### **Technical specifications:**

- 1. Nipple: Chrome-plated brass
- 2. Seal: Nitrile (NBR)
- 3. O-ring: Nitrile (NBR) EPDM; O-ring on valve in
- 4. Ring: Stainless steel
- 5. Spring: Stainless steel
- 6. Locking ring: Chrome-plated brass
- 7. Balls: Stainless steel
- 8. Coupling body: Chrome-plated brass
- \*) Gaskets and O-rings: Viton available on request

| Item<br>Number | 1/2" System                       |
|----------------|-----------------------------------|
| 53500A3        | 1/2" Coupler with 1/2" female BSP |
| 5350SA3        | 1/2" Coupling with 1/2" hose tail |
| 53610A3        | 1/2" Nipple with 1/2" female SBP  |
| 53640A3        | 1/2" Nipple with 1/2" male BSP    |
| 53600A3        | 1/2" Nipple with 1/2" hose tail   |

| Item<br>Number | 3/4" System                       |
|----------------|-----------------------------------|
| 63500A3        | 3/4" Coupler with 3/4" female BSP |
| 6350SA3        | 3/4" Coupler with 3/4" hose tail  |
| 63610A3        | 3/4" Nipple with 3/4" female BSP  |
| 63640A3        | 3/4" Nipple with 3/4" male BSP    |
| 63600A3        | 3/4" Nipple with 3/4" hose tail   |

| Item<br>Number | 1"                                    |
|----------------|---------------------------------------|
| 73500A3        | 1" Coupler with 1" female BSP         |
| 7353SA3        | 1" Coupler with stop and 1" hose tail |
| 73610A3        | 1" Nipple with 1" female BSP          |
| 73640A3        | 1" Nipple with 1" male BSP            |
| 73600A3        | 1" Nipple with 1" hose tail           |