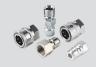

#### Large range of couplings and nipples with or without stop

NITO Original Water Couplings are available in 1/2 ", 3/4" and 1" and in many thread types, and can thus connect together any thread and hose combination. The couplings are suitable for low- and high-pressure jobs.

### **Technical specifications:**

- 1. Nipple: Chrome-plated brass
- 2. Seal: Nitrile (NBR)
- 3. O-ring: Nitrile (NBR) EPDM; O-ring on valve in
- 4. Ring: Stainless steel
- 5. Spring: Stainless steel
- 6. Locking ring: Chrome-plated brass
- 7. Balls: Stainless steel
- 8. Coupling body: Chrome-plated brass
- \*) Gaskets and O-rings: Viton available on request