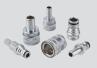

### **Technical specifications:**

- 1. Nipple: Chrome-plated brass
- 2. Seal: Nitrile (NBR)
- 3. O-ring: Nitrile (NBR) EPDM; O-ring on valve in
- 4. Ring: Stainless steel
- 5. Spring: Stainless steel
- 6. Locking ring: Chrome-plated brass
- 7. Balls: Stainless steel
- 8. Coupling body: Chrome-plated brass
- \*) Gaskets and O-rings: Viton available on request

| Item<br>Number | 1/2" System                       |
|----------------|-----------------------------------|
| 53500A3        | 1/2" Coupler with 1/2" female BSP |
| 5350SA3        | 1/2" Coupling with 1/2" hose tail |
| 53610A3        | 1/2" Nipple with 1/2" female SBP  |
| 53640A3        | 1/2" Nipple with 1/2" male BSP    |
| 53600A3        | 1/2" Nipple with 1/2" hose tail   |

| Item<br>Number | 3/4" System                       |
|----------------|-----------------------------------|
| 63500A3        | 3/4" Coupler with 3/4" female BSP |
| 6350SA3        | 3/4" Coupler with 3/4" hose tail  |
| 63610A3        | 3/4" Nipple with 3/4" female BSP  |
| 63640A3        | 3/4" Nipple with 3/4" male BSP    |
| 63600A3        | 3/4" Nipple with 3/4" hose tail   |

| Item<br>Number | 1"                                    |
|----------------|---------------------------------------|
| 73500A3        | 1" Coupler with 1" female BSP         |
| 7353SA3        | 1" Coupler with stop and 1" hose tail |
| 73610A3        | 1" Nipple with 1" female BSP          |
| 73640A3        | 1" Nipple with 1" male BSP            |
| 73600A3        | 1" Nipple with 1" hose tail           |