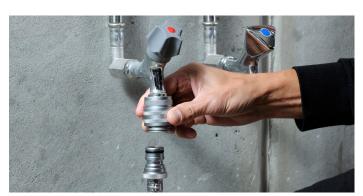

The NITO CLICK coupling system covers many of the jobs where ordinary plastic couplings are used. The big difference is the durability and extremely robust design. CLICK solutions are suitable where there is a need for frequent coupling changes or where you simply want the easiest and quickest solution.