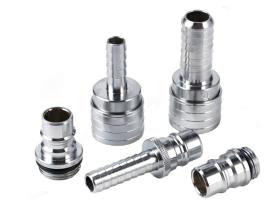

Technical specifications:

- 1. Nipple: Chrome-plated brass CW614N
- 2. Seal: Viton
- 3. O-ring: Viton
- 4. Ring: Stainless steel
- 5. Spring: Stainless steel
- 6. Locking ring: Chrome-plated brass
- 7. Balls: Stainless steel
- 8. Coupling body: Chrome-plated brass