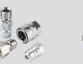

Note: NITO Safety Couplings and Nipples are not compatible with NITO Original Couplings.

Manufactured at our own factory in Denmark

| ltem<br>Number |                                                            |
|----------------|------------------------------------------------------------|
| 61514G3        | NITO Safety Coupling set 1/2" male BSP with 1/2 hose tail  |
| 61515G3        | NITO Safety Coupling set 3/4" male BSP with 3/4" hose tail |
| 615S4G3        | NITO Safety Coupling set 1/2" male BSP with 3/4" hose tail |
| 6151SA8        | NITO 3/4" Safety Coupling with 1/2" hose tail              |
| 6150SA8        | NITO 3/4" Safety Coupling with 3/4" hose tail              |