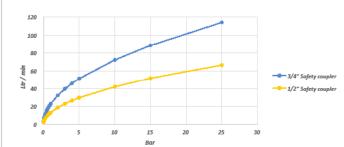

## Safety couplings and nipples give the customer a unique level of safety when using hot water.

It is now possible to simply connect together 2 hoses and obtain the unique safety of this product. Quick couplings cannot be released under pressure, which prevents burns and water damage due to high temperature and high water pressure.

## Application

- NITO Heavy Duty Industrial Spray Gun with 1/2" female BSP
- NITO II Industrial Spray Gun with 3/4" female BSP
- Coupling between 2 hoses in 1/2" and 3/4" sizes
- · All situations where safety is paramount