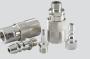

| ltem<br>Number |                                             |
|----------------|---------------------------------------------|
| 61640A8        | NITO 3/4" Safety Nipple with 1/2" male BSP  |
| 61650A3        | NITO 3/4" Safety nipple with 3/4" male BSP  |
| 61660A3        | NITO 3/4" Safety Nipple with 1/2" hose tail |
| 61670A3        | NITO 3/4" Safety Nipple with 3/4" hose tail |