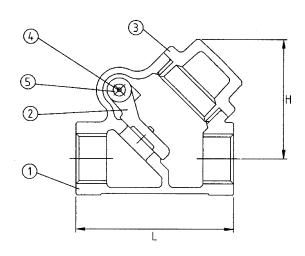

## **Features**

- Screwed BSP Taper
- Bronze Body
- Bronze Disc
- PN20 Rated

| N. | Part Name  | Materials              |
|----|------------|------------------------|
| 1  | Body       | Bronze ASTM B62 C83600 |
| 2  | Disc       | Bronze ASTM B62 C83600 |
| 3  | Сар        | Bronze ASTM B62 C83600 |
| 4  | Hanger Pin | Brass ASTM B16 C36000  |
| 5  | Plug       | Brass ASTM B16 C36000  |

| Technical Data                        |
|---------------------------------------|
| Maximum Pressure 20 Bar               |
| Working Temperature -10 °C to +180 °C |

| DN  | 15   | 20   | 25    | 32    | 40    | 50    |  |
|-----|------|------|-------|-------|-------|-------|--|
| L   | 80.0 | 80.0 | 115.0 | 135.0 | 160.0 | 190.0 |  |
| Н   | 48.5 | 48.5 | 70.0  | 80.0  | 93.0  | 112.0 |  |
| CV  | 3.5  | 6.6  | 12.0  | 22.0  | 30.0  | 50.0  |  |
| Kgs | 0.31 | 0.49 | 0.71  | 0.99  | 1.46  | 2.44  |  |

Dimensions in mm