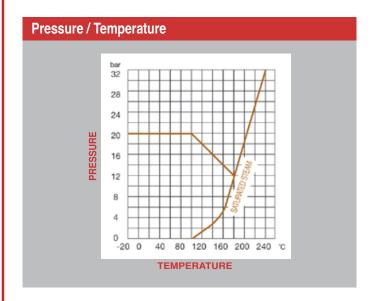

| Technical Data                        |
|---------------------------------------|
| Maximum Pressure 20 Bar               |
| Working Temperature -10 °C to +180 °C |

| DN  | 15   | 20   | 25    | 32    | 40    | 50    |  |
|-----|------|------|-------|-------|-------|-------|--|
| L   | 80.0 | 80.0 | 115.0 | 135.0 | 160.0 | 190.0 |  |
| Н   | 48.5 | 48.5 | 70.0  | 80.0  | 93.0  | 112.0 |  |
| CV  | 3.5  | 6.6  | 12.0  | 22.0  | 30.0  | 50.0  |  |
| Kgs | 0.31 | 0.49 | 0.71  | 0.99  | 1.46  | 2.44  |  |