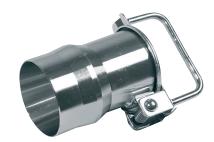

## **Leaf Valves**

The KLVA valve is electro-zinced and equipped with a self-closing spring-mounted lid. The valve is to be mounted on the pipe and is fitted for flexible hoses, connected by a hose connector HOCO.