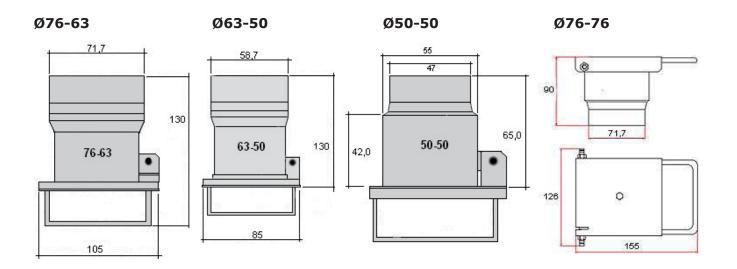

## **Leaf Valves**

The KLVA valve is electro-zinced and equipped with a self-closing spring-mounted lid. The valve is to be mounted on the pipe and is fitted for flexible hoses, connected by a hose connector HOCO.

The KLVM is Identical to the KLVA model with an electrical contact which starts up the aspiration system, by the opening of the cap.

KLVS and KLSM are the stainless steel AISI 304 options for the valves above.