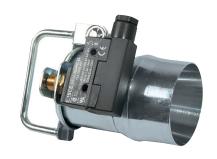

The KLVM is Identical to the KLVA model with an electrical contact which starts up the aspiration system, by the opening of the cap.

KLVS and KLSM are the stainless steel AISI 304 options for the valves above.

## Technical data microswitch KLVM/KLSM

| Thermal current   | 10 Ampere   |
|-------------------|-------------|
| Voltage           | 250 V       |
| Housing           | IP64        |
| Temperature range | -25°C-+85°C |