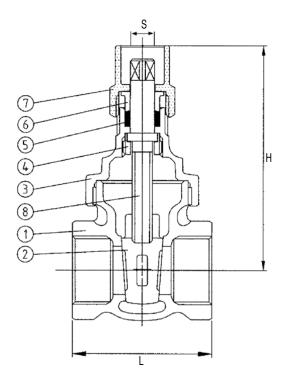

## Features

- Screwed BSP Taper
- Bronze Body & Disc
- PN20 Rated
- BS 5154B
- Screwed Bonnet
- Lock Shield

| N. | Part Name    | Materials              |
|----|--------------|------------------------|
| 1  | Body         | Bronze ASTM B62 C83600 |
| 2  | Disc         | Bronze ASTM B62 C83600 |
| 3  | Bonnet       | Bronze ASTM B62 C83600 |
| 4  | Lock Nut     | Brass ASTM B16 C36000  |
| 5  | Stem Packing | Teflon PTFE            |
| 6  | Gland        | Brass ASTM B16 C36000  |
| 7  | Packing Nut  | Brass ASTM B16 C36000  |
| 8  | Stem         | Brass ASTM B16 C36000  |

| DN  | 15   | 20   | 25   | 32    | 40    | 50    |
|-----|------|------|------|-------|-------|-------|
| L   | 47.5 | 51.5 | 58.6 | 63.0  | 66.5  | 73.5  |
| Н   | 70.0 | 80.5 | 94.0 | 110.5 | 123.5 | 146.5 |
| S   | 6.3  | 6.3  | 6.3  | 8.0   | 8.0   | 9.5   |
| Kgs | 0.28 | 0.40 | 0.56 | 0.79  | 1.06  | 1.62  |