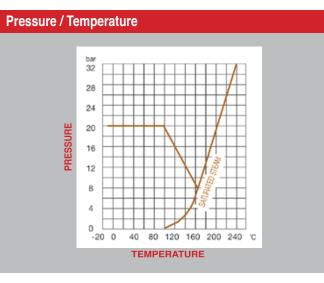

## **Technical Data**

Maximum Pressure 20 Bar Working Temperature -10<sup>0</sup>C to +180<sup>0</sup>C