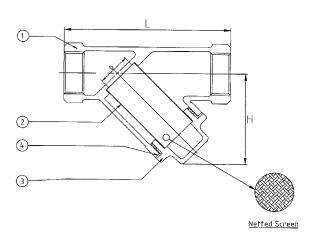

## **Features**

- Screwed BSP Taper
- Bronze Body
- Screwed Cap
- Standard Screen 0.75mm Perforations
- PN20 Rated

| N. | Part Name | Materials                   |
|----|-----------|-----------------------------|
| 1  | Body      | Bronze ASTM B62 C83600      |
| 2  | Screen    | Stainless Steel 304 20 Mesh |
| 3  | Cap       | Bronze ASTM B62 C83600      |
| 4  | Gasket    | Non Asbestos                |

| DN  | 15   | 20    | 25    | 32    | 40    | 50    |
|-----|------|-------|-------|-------|-------|-------|
| L   | 80.0 | 100.0 | 115.0 | 135.0 | 160.0 | 190.0 |
| Н   | 48.5 | 58.0  | 70.0  | 80.0  | 93.0  | 112.0 |
| D   | 14.0 | 19.0  | 25.0  | 31.8  | 38.1  | 50.0  |
| Kgs | 0.31 | 0.49  | 0.71  | 0.99  | 1.46  | 2.44  |