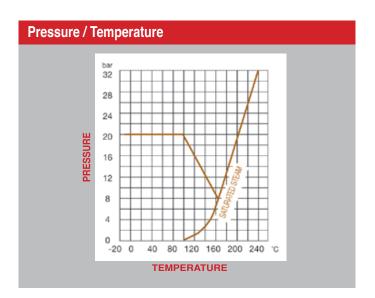

| Technical Data                                              |  |
|-------------------------------------------------------------|--|
| Maximum Pressure 20 Bar Working Temperature -10 C to +180 C |  |