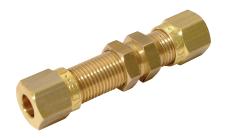

## **Equal Ended Bulkhead Coupling, Metric**

## **Features & Benefits**

- In-line configuration
- Enables connection of two tubes of the same outside diameter
- Designed to connect tubes on either side of a bulkhead panel
- Provided with a simple locknut mechanism the fitting can be secured and locked in place through the panel