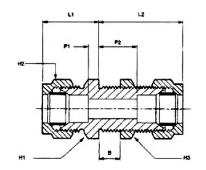

| Part No        | Tube OD | L1<br>Length | L2<br>Length | H1 Hex<br>A/F | H2 Hex<br>A/F | H3 Hex<br>A/F | P1<br>Abutment | P2<br>Abutment | B Max<br>Bulkhead | Bulkhead<br>Hole Dia |
|----------------|---------|--------------|--------------|---------------|---------------|---------------|----------------|----------------|-------------------|----------------------|
| WADE-MB106/L10 | 6       | 20mm         | 30mm         | 12mm          | 12mm          | 12mm          | 6.5mm          | 16.5mm         | 10mm              | 11mm                 |
| WADE-MB108/L10 | 8       | 22.5mm       | 31.5mm       | 14mm          | 14mm          | 14mm          | 7.5mm          | 16.5mm         | 10mm              | 13mm                 |
| WADE-MB110/L10 | 10      | 24mm         | 33.5mm       | 19mm          | 19mm          | 19mm          | 9mm            | 18.5mm         | 10mm              | 17mm                 |
| WADE-MB112/L10 | 12      | 25.5mm       | 34mm         | 22mm          | 22mm          | 22mm          | 10mm           | 18.5mm         | 10mm              | 19mm                 |
| WADE-MB115/L10 | 15      | 33mm         | 40.5mm       | 24mm          | 24mm          | 24mm          | 12.5mm         | 20mm           | 10mm              | 21mm                 |
| WADE-MB122/L12 | 22      | 36.5mm       | 46.5mm       | 36mm          | 36mm          | 36mm          | 14mm           | 24mm           | 12mm              | 31mm                 |